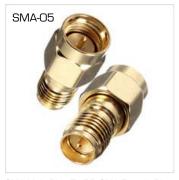

## **SMA Connectors**

SMA female PCB mount connector

SMA Solder Plug male Right Angle RF Coax Connector

SMA plug male to SMA jack female right angle connector adapter

SMA male plug crimp RG174 connector

SMA Male Plug To RP-SMA Female Plug RF Coaxial Adapter Connector