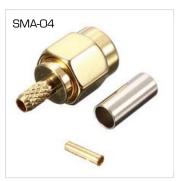

## **SMA Connectors**

SMA female PCB mount connector

SMA Solder Plug male Right Angle RF Coax Connector

SMA plug male to SMA jack female right angle connector adapter

SMA male plug crimp RG174 connector

SMA Male Plug To RP-SMA Female Plug RF Coaxial Adapter Connector