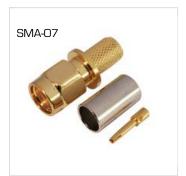

## **SMA Connectors**





SMA female PCB mount connector



SMA Solder Plug male Right Angle RF Coax Connector



SMA plug male to SMA jack female right angle connector adapter



SMA male plug crimp RG174 connector



SMA Male Plug To RP-SMA Female Plug RF Coaxial Adapter Connector



SMA female to Jack 4 hole panel mount straight RF Coax adapter connect...



RP SMA Plug male,Straight ,Crimp Attachment for LMR240 cable RF connec...



F male plug to SMA female Jack Straight RF Coax Adapter connector



zhenjiang SMA male crimp type RF Coax Adapter connector



## SMA Connectors





zhenjiang SMA female crimp type RF Coax Adapter connector



high quality SMA male to TNC male plug RF coaxial adapter



high quality SMA female jack to TNC male plug RF coaxial adapter



gold plated SMA male plug to BNC female coaxial RF adapter



three way SMA female T type adapter