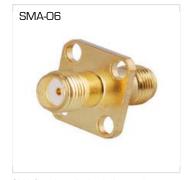

SMA female to Jack 4 hole panel mount straight RF Coax adapter connect...

RP SMA Plug male,Straight ,Crimp Attachment for LMR240 cable RF connec...

F male plug to SMA female Jack Straight RF Coax Adapter connector