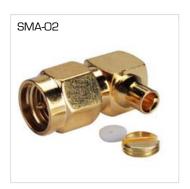

## **SMA Connectors**

SMA female PCB mount connector

SMA Solder Plug male Right Angle RF Coax Connector

SMA plug male to SMA jack female right angle connector adapter

SMA male plug crimp RG174 connector

SMA Male Plug To RP-SMA Female Plug RF Coaxial Adapter Connector